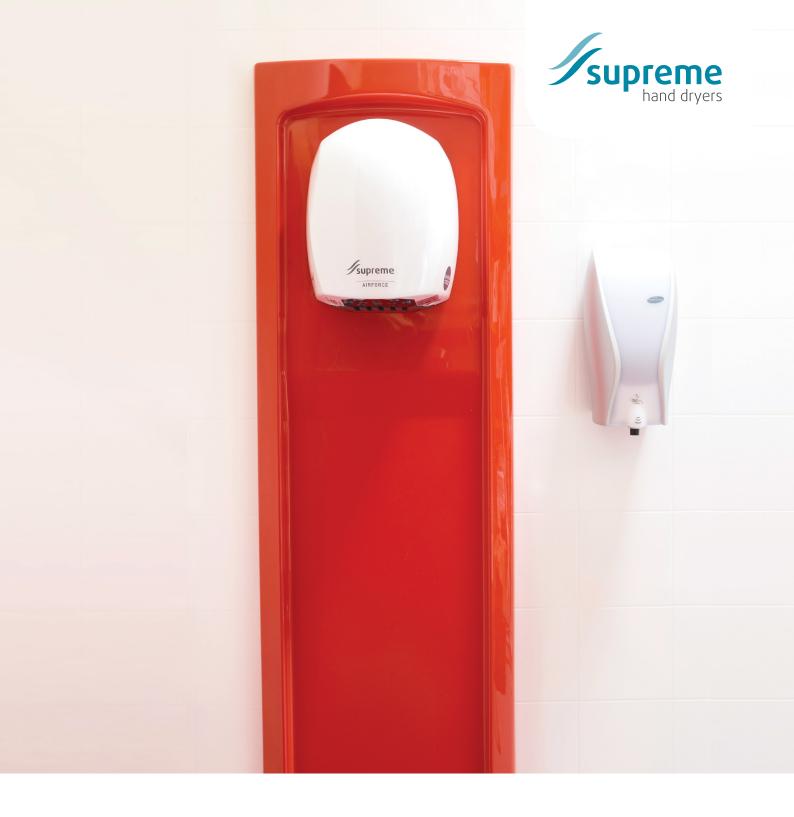

# Supreme MAXI SHIELD

Enhance the washroom environment with a Supreme MAXI SHIELD. This easy-clean shield can be installed in new buildings, or in retrofit situations. It's unique sound deadening properties reduce through wall noise, ideal if the hand dryer must be mounted onto a wall adjacent to offices or shops. The shield can also be used when upgrading hand dryers, as it covers unsightly marks and holes left by the previous hand dryer or paper towel dispenser.

## **MAXI SHIELD**

ConstructionHigh impact acrylic, back sprayedSound LevelsMinus 10-12 dBA (through wall)

Weight 5.5kg

Dimensions1257H x 430W x 78D mmColoursWhite, Orange, Natural SteelWarranty12 months on manufacturing