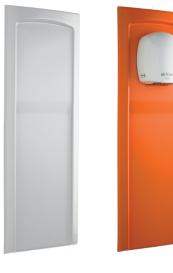

## **MAXI SHIELD**

ConstructionHigh impact acrylic, back sprayedSound LevelsMinus 10-12 dBA (through wall)

Weight 5.5kg

Dimensions1257H x 430W x 78D mmColoursWhite, Orange, Natural SteelWarranty12 months on manufacturing