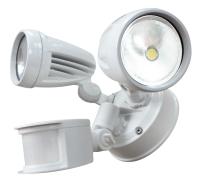

## **LED ECO SPOT** TWIN LED PIR SENSOR LIGHT

| Description           | Wattage | Colour | Order Code |
|-----------------------|---------|--------|------------|
| LED ECO SPOT Twin PIR | 2 x 8W  | Black  | LHT0244    |
| LED ECO SPOT Twin PIR | 2 x 8W  | White  | LHT0250    |

LED ECO SPOT Twin White PIR

LED ECO SPOT Twin Black PIR