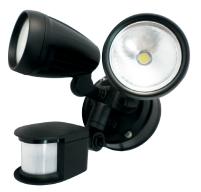

## **LED ECO SPOT** TWIN LED PIR SENSOR LIGHT

| Description           | Wattage | Colour | Order Code |
|-----------------------|---------|--------|------------|
| LED ECO SPOT Twin PIR | 2 x 8W  | Black  | LHT0244    |
| LED ECO SPOT Twin PIR | 2 x 8W  | White  | LHT0250    |

LED ECO SPOT Twin White PIR

LED ECO SPOT Twin Black PIR