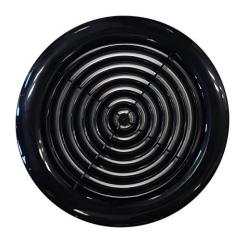

Fixed Louvre Grille

Gravity Grille

Weatherproof Cowl

The new range complements the design styling and sophisticated matt black surface finish delivered by the highly sort after Manrose Designer Series Matt Black range.

#### Features:

- Solid black injection moulded material
- New range of 5 items being –
- Weatherproof Cowl 150mm
- Exterior Gravity Grille 150mm
- Round Grille 150mm
- Square Grille 150mm
- Fixed Louvre Grille 150mm