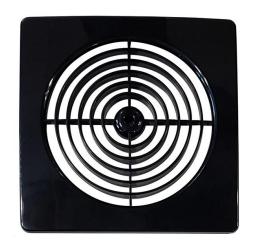

### Simple Black just got easier!!

Square Low Profile Grille

New Manrose Pro Series injection moulded Black Grilles and Cowls create a new mid –level option for the demand for black interior and exterior accessories.

#### Features:

- Solid black injection moulded material
- New range of 5 items being –
- Weatherproof Cowl 150mm
- Exterior Gravity Grille 150mm
- Round Grille 150mm
- Square Grille 150mm
- Fixed Louvre Grille 150mm