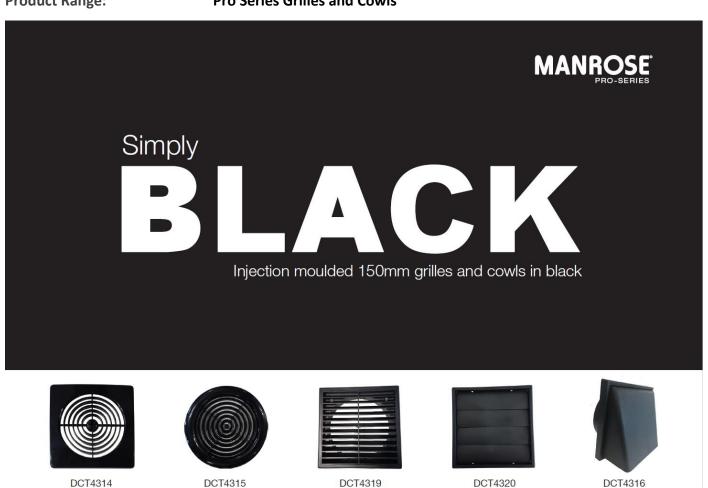

### Simple Black just got easier!!

Square Low Profile Grille

New Manrose Pro Series injection moulded Black Grilles and Cowls create a new mid –level option for the demand for black interior and exterior accessories.

#### Features:

- Solid black injection moulded material
- New range of 5 items being –
- Weatherproof Cowl 150mm
- Exterior Gravity Grille 150mm
- Round Grille 150mm
- Square Grille 150mm
- Fixed Louvre Grille 150mm