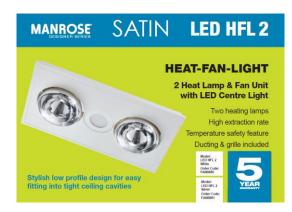

# Satin Features:

- Energy saving flush mount LED downlight
- Instant radiant heat
- Low profile fascia
- Side ducted centrifugal exhaust fan with back draft stopper
- Thermal switch safety feature
- Comes with 125mm x 3m Aluminium Ducting and a Fixed Louvre External Grille
- Includes switch, Heat Lamps and 1 x 10w LED Downlight
- 5 year warranty (excluding LED and Heat Lamps)

### Timing

Although all of the products can be ordered as of 24 September 2018, unfortunately due to unexpected delays in shipping stock will be available as follows.

| Code    | Description                            | Order Availability<br>Date | Stock Availability<br>Date |
|---------|----------------------------------------|----------------------------|----------------------------|
| FAN6880 | MANROSE DESIGNER SATIN LED HFL2 WHITE  | 24 September 2018          | Late October 2018          |
| FAN6881 | MANROSE DESIGNER SATIN LED HFL2 SILVER | 24 September 2018          | Late October 2018          |
| FAN6882 | MANROSE DESIGNER SATIN LED HFL4 WHITE  | 24 September 2018          | 24 September 2018          |
| FAN6883 | MANROSE DESIGNER SATIN LED HFL4 SILVER | 24 September 2018          | Early October 2018         |