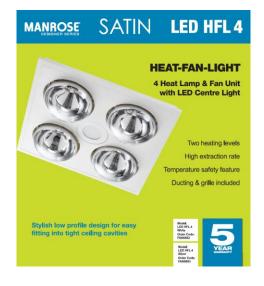

# Satin Features:

- Energy saving flush mount LED downlight
- Instant radiant heat
- Low profile fascia
- Side ducted centrifugal exhaust fan with back draft stopper
- Thermal switch safety feature
- Comes with 125mm x 3m Aluminium Ducting and a Fixed Louvre External Grille
- Includes switch, Heat Lamps and 1 x 10w LED Downlight
- 5 year warranty (excluding LED and Heat Lamps)

### Timing

Although all of the products can be ordered as of 24 September 2018, unfortunately due to unexpected delays in shipping stock will be available as follows.

| Code    | Description                            | Order Availability<br>Date | Stock Availability<br>Date |
|---------|----------------------------------------|----------------------------|----------------------------|
| FAN6880 | MANROSE DESIGNER SATIN LED HFL2 WHITE  | 24 September 2018          | Late October 2018          |
| FAN6881 | MANROSE DESIGNER SATIN LED HFL2 SILVER | 24 September 2018          | Late October 2018          |
| FAN6882 | MANROSE DESIGNER SATIN LED HFL4 WHITE  | 24 September 2018          | 24 September 2018          |
| FAN6883 | MANROSE DESIGNER SATIN LED HFL4 SILVER | 24 September 2018          | Early October 2018         |