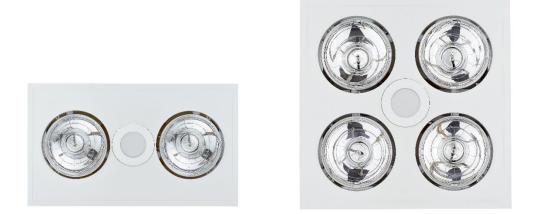

# NEW PRODUCT RELEASE NOTIFICATION

Product Launch Date:

24 September 2018

Product Type: Heater Fan Light

Primary Brand: MANROSE™

Product Range:

Manrose<sup>™</sup> Designer Series

The Manrose<sup>®</sup> Designer Series range has just been expanded to include an even more stylish Bathroom Heater, Fan, LED Light Units. The Satin Range includes 2 and 4 heat lamp units in white and silver.

The heat lamps with 84l/s installed extraction and integrated LED lamp. The 2 lamp kits include a 3way switch, the 4 lamp kits include a 4-way switch for independent operation of each function, along with 3 metres of 125mm ducting and an exterior fixed grille.

The heat lamps have thermal protection and are complimented by a central 10W LED light, all set in a low profile fascia. The result is a clean and stylish bathroom heater-fan-light system that will integrate comfortably into any modern bathroom design.