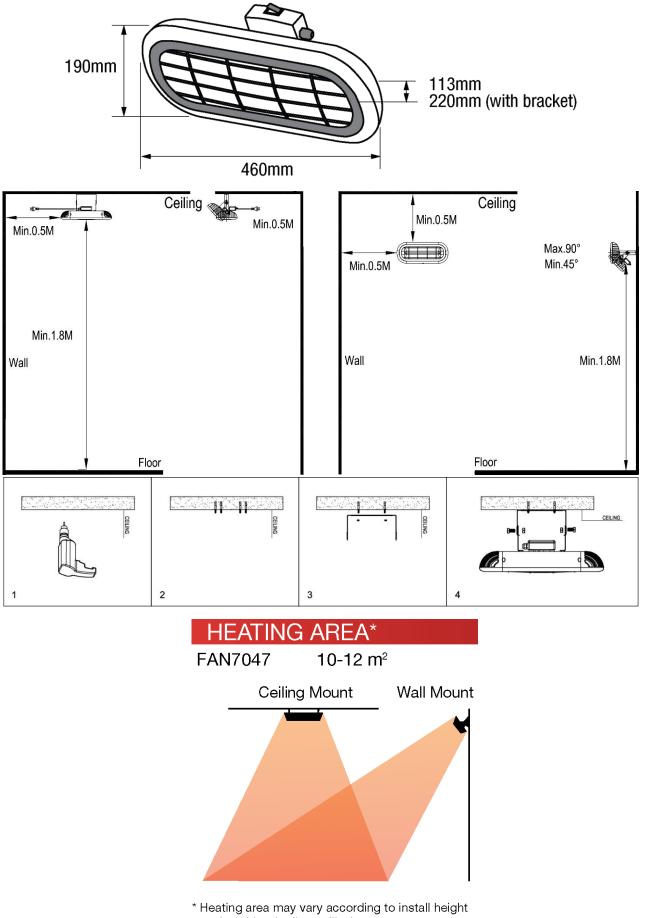

#### **Terrazza Instant Radiant Heater Specifications**

| Heating Element          | Tungsten halogen filament infrared heat tube |
|--------------------------|----------------------------------------------|
| Output                   | 2000W                                        |
| Power                    | 240V                                         |
| Installation             | Switch, Plug and Lead (pre-fitted)           |
| Mounting                 | Wall or Ceiling                              |
| Grille Material          | 304 Stainless Steel                          |
| Body Material            | Powder Coated Black Aluminium                |
| Weight                   | 2.6 kg                                       |
| IP Rating                | IP65                                         |
| Colour                   | Black                                        |
| Warranty                 | 2 Years                                      |
| Pack Contents            |                                              |
| Strip Heater             | 1                                            |
| Set of Mounting Brackets | 1                                            |
| Instruction Manual       | 1                                            |

and position (wall or ceiling)

Image:

Terrazza Instant Radiant Heater s FAQs:

- Q How do I clean my Terrazza Instant Radiant Heater?
- A To keep the heater clean, the outer shell maybe cleaned with a soft, damp cloth. You may use a mild detergent if necessary. After cleaning, dry the unit with a soft cloth. (CAUTION: DO NOT let liquids enter the heater).
- Q What are the recommendations for where it install the Terrazza Instant Radiant Heater?
- A The heater should always have a minimum clearance of 0.5m from a ceiling and adjacent wall and for ceiling mounting, there must be a 1.8m distance from your appliance to the ground