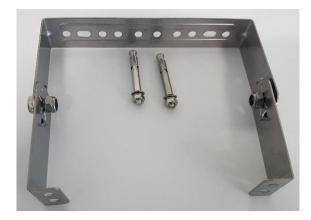

#### **Terrazza Instant Radiant Heater Specifications**

| Heating Element          | Tungsten halogen filament infrared heat tube |
|--------------------------|----------------------------------------------|
| Output                   | 2000W                                        |
| Power                    | 240V                                         |
| Installation             | Switch, Plug and Lead (pre-fitted)           |
| Mounting                 | Wall or Ceiling                              |
| Grille Material          | 304 Stainless Steel                          |
| Body Material            | Powder Coated Black Aluminium                |
| Weight                   | 2.6 kg                                       |
| IP Rating                | IP65                                         |
| Colour                   | Black                                        |
| Warranty                 | 2 Years                                      |
| Pack Contents            |                                              |
| Strip Heater             | 1                                            |
| Set of Mounting Brackets | 1                                            |
| Instruction Manual       | 1                                            |