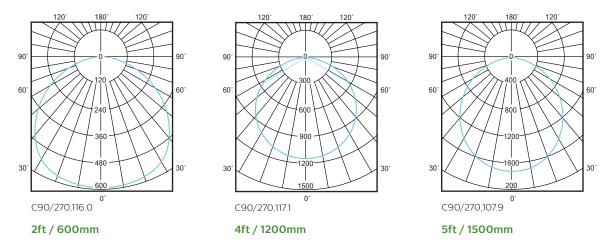

the BN126 is an ideal retrofit solution for the vast majority of applications.

### **Key Features and Benefits**

- ✓ Emergency Options Available (AS2293 Compliant)
- ✓ Surface mount with no visible brackets
- ✓ Included joiner plate for economical continous lighting applications for two or more battens
- ✓ Excellent replacement for T8 and older battens















# Simple installation

Speed, ease of use and choice of installation method is key with features such as;

- ✓ Knock outs in each end for either continuous lighting applictions or in/out wiring
- ✓ Central or end fed
- ✓ Large terminal block with two terminals for each input

## **Dimensions**



Dimensions shown above are nominal measurements. Slight variations in dimensions may occur in production

# **Polar intensity**



# Order codes for the CoreLine Batten

| Specification           | Part Number  |                                | Shortcode       |
|-------------------------|--------------|--------------------------------|-----------------|
| 60W, 6000lm, 4000K, 5ft | 911401899180 | BN126C LED60S/840 PSU L1500 CL | BN12660L8405FT  |
| 60W, 6000lm, 6500K, 5ft | 911401899280 | BN126C LED60S/865 PSU L1500    | BN12660L8655FT  |
| 60W, 6000lm, 4000K, 5ft | 911401823581 | BN126C LED60S/840 PSU L1500 EM | BN12660L8405FEM |
| 40W, 4100lm, 4000K, 4ft | 911401898980 | BN126C LED41S/840 PSU L1200 CL | BN12641L8404FT  |
| 40W, 4100lm, 6500K, 4ft | 911401899080 | BN126C LED41S/865 PSU L1200    | BN12641L8654FT  |
| 40W, 4100lm, 4000K, 4ft | 911401823381 | BN126C LED41S/840 PSU L1200 EM | BN12660L8404FEM |
| 20W,