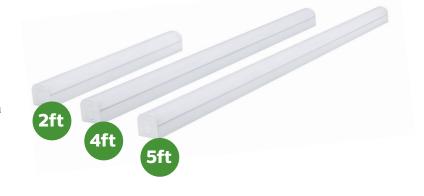

# Real professionals count on the new **Philips CoreLine Batten**.

These battens deliver superior performance, output and energy efficiency in an affordable package. With a host of built in features, the BN126 is an ideal retrofit solution for the vast majority of applications.

# Order codes for the CoreLine Batten

| Specification           | Part Number  |                                | Shortcode       |
|-------------------------|--------------|--------------------------------|-----------------|
| 60W, 6000lm, 4000K, 5ft | 911401899180 | BN126C LED60S/840 PSU L1500 CL | BN12660L8405FT  |
| 60W, 6000lm, 6500K, 5ft | 911401899280 | BN126C LED60S/865 PSU L1500    | BN12660L8655FT  |
| 60W, 6000lm, 4000K, 5ft | 911401823581 | BN126C LED60S/840 PSU L1500 EM | BN12660L8405FEM |
| 40W, 4100lm, 4000K, 4ft | 911401898980 | BN126C LED41S/840 PSU L1200 CL | BN12641L8404FT  |
| 40W, 4100lm, 6500K, 4ft | 911401899080 | BN126C LED41S/865 PSU L1200    | BN12641L8654FT  |
| 40W, 4100lm, 4000K, 4ft | 911401823381 | BN126C LED41S/840 PSU L1200 EM | BN12660L8404FEM |
| 20W, 2200lm, 4000k, 2ft | 911401898780 | BN126C LED22S/840 PSU L600 CL  | BN12622L8402FT  |
| 20W, 2200lm, 6500k, 2ft | 911401898880 | BN126C LED22S/865 PSU L600     | BN12622L8652FT  |