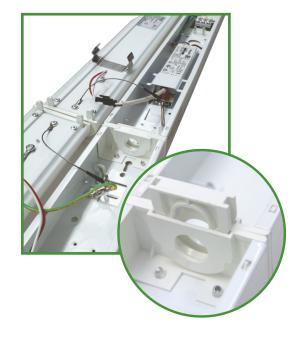

# Simple installation

Speed, ease of use and choice of installation method is key with features such as;

- ✓ Knock outs in each end for either continuous lighting applictions or in/out wiring
- ✓ Central or end fed
- ✓ Large terminal block with two terminals for each input