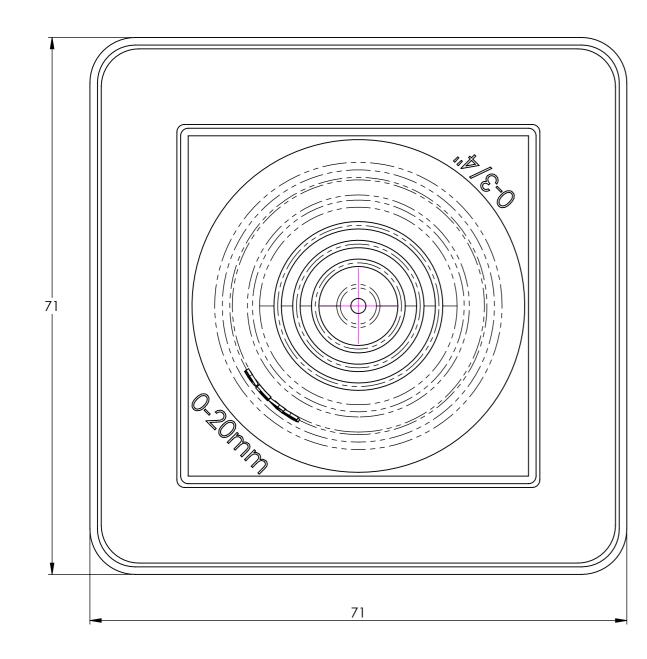

|                                                                                                                                                                                                                                                                  |      |           |                                              |                         | APPLI                                    |
|------------------------------------------------------------------------------------------------------------------------------------------------------------------------------------------------------------------------------------------------------------------|------|-----------|----------------------------------------------|-------------------------|------------------------------------------|
|                                                                                                                                                                                                                                                                  |      |           |                                              |                         | DFE10N                                   |
|                                                                                                                                                                                                                                                                  |      |           |                                              |                         | DFE10N                                   |
|                                                                                                                                                                                                                                                                  |      |           |                                              |                         | DFE20N                                   |
|                                                                                                                                                                                                                                                                  |      | ITI       | EM NO                                        | . PART NUM              | BER                                      |
|                                                                                                                                                                                                                                                                  |      |           | 1                                            | DFE10MB-R               | R                                        |
|                                                                                                                                                                                                                                                                  |      |           | 2                                            | SQR048068               | S                                        |
| FOR THIS DRAWING WE RESERVE ALL RIGHTS. WITHOUT OUR PERMISSION IT MAY<br>NEITHER BE COPIED OR MADE ACCESSIBLE TO THIRD PERSONS. ALL PATENT,<br>TRADEMARK AND OTHER RIGHT IN AND TO THIS DRAWING AND DESIGN ARE<br>EXPRESSLY RESERVED BY DEKS INDUSTRIES PTY LTD. |      |           |                                              |                         | Y PART No:<br>DFE1<br>DESCRIPTIC<br>DEKT |
| UNLESS OTHERWISE SPECIFIED:<br>DIMENSIONS ARE IN MILLIMETRES<br>TOLERANCE FOR RUBBER MOULDED<br>PARTS: ISO 3302 - CLASS M2<br>ALL OTHER: LINEAR ±0.1<br>ANGULAR ±0.5°                                                                                            |      |           | ANY DEVIATION<br>SHOULD BE A<br>PRIOR TO DEI | SCALE DRAWING           | FILE LOCA<br>Z:\Engir                    |
|                                                                                                                                                                                                                                                                  | NAME | SIGNATURE | IF IN DOU                                    |                         |                                          |
| DRAWN                                                                                                                                                                                                                                                            | M.R. | SIGNATORE | 03.09.09                                     | REVISION: 0             |                                          |
| APPV'D                                                                                                                                                                                                                                                           | J.W. |           | 02.09.11                                     | 3rd ANGLE<br>PROJECTION | Ӈ ┛┛                                     |
| MATERIAL                                                                                                                                                                                                                                                         | :    |           | I                                            | FINISH:                 |                                          |
|                                                                                                                                                                                                                                                                  |      |           |                                              |                         |                                          |