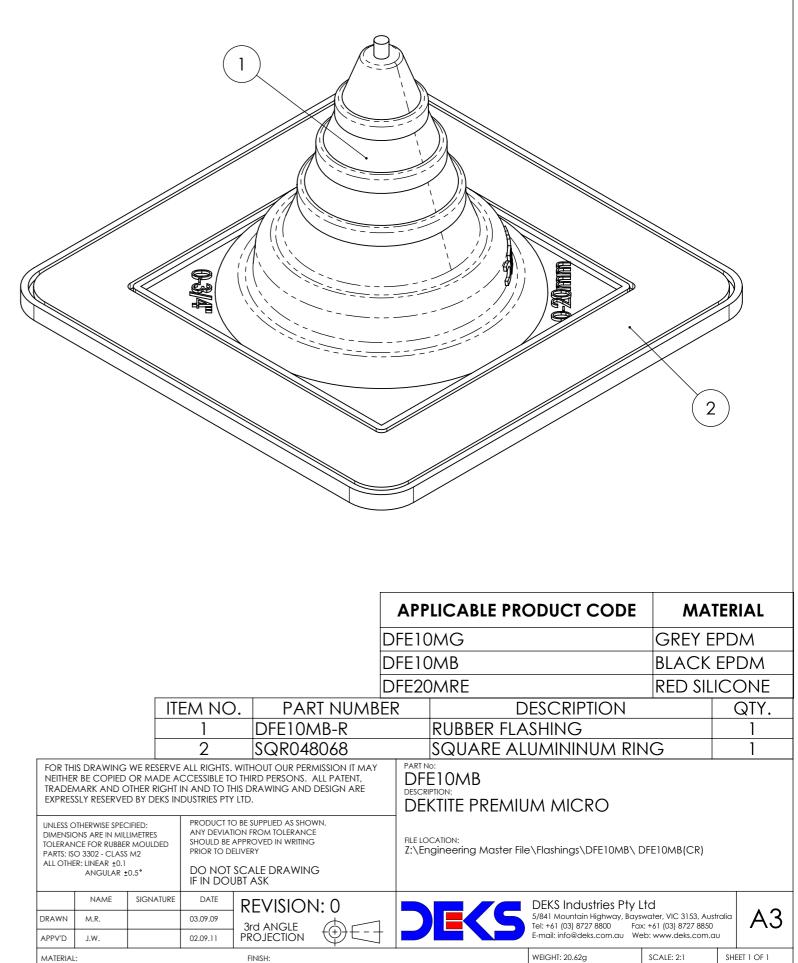

|                                                                                                                                                                                                                                                                  |      |           |                                              |                         | APPLI                                    |
|------------------------------------------------------------------------------------------------------------------------------------------------------------------------------------------------------------------------------------------------------------------|------|-----------|----------------------------------------------|-------------------------|------------------------------------------|
|                                                                                                                                                                                                                                                                  |      |           |                                              |                         | DFE10N                                   |
|                                                                                                                                                                                                                                                                  |      |           |                                              |                         | DFE10N                                   |
|                                                                                                                                                                                                                                                                  |      |           |                                              |                         | DFE20N                                   |
|                                                                                                                                                                                                                                                                  |      | ITI       | EM NO                                        | . PART NUM              | BER                                      |
|                                                                                                                                                                                                                                                                  |      |           | 1                                            | DFE10MB-R               | R                                        |
|                                                                                                                                                                                                                                                                  |      |           | 2                                            | SQR048068               | S                                        |
| FOR THIS DRAWING WE RESERVE ALL RIGHTS. WITHOUT OUR PERMISSION IT MAY<br>NEITHER BE COPIED OR MADE ACCESSIBLE TO THIRD PERSONS. ALL PATENT,<br>TRADEMARK AND OTHER RIGHT IN AND TO THIS DRAWING AND DESIGN ARE<br>EXPRESSLY RESERVED BY DEKS INDUSTRIES PTY LTD. |      |           |                                              |                         | Y PART No:<br>DFE1<br>DESCRIPTIC<br>DEKT |
| UNLESS OTHERWISE SPECIFIED:<br>DIMENSIONS ARE IN MILLIMETRES<br>TOLERANCE FOR RUBBER MOULDED<br>PARTS: ISO 3302 - CLASS M2<br>ALL OTHER: LINEAR ±0.1<br>ANGULAR ±0.5°                                                                                            |      |           | ANY DEVIATION<br>SHOULD BE A<br>PRIOR TO DEI | SCALE DRAWING           | FILE LOCA<br>Z:\Engir                    |
|                                                                                                                                                                                                                                                                  | NAME | SIGNATURE | IF IN DOU                                    |                         |                                          |
| DRAWN                                                                                                                                                                                                                                                            | M.R. | SIGNATORE | 03.09.09                                     | REVISION: 0             |                                          |
| APPV'D                                                                                                                                                                                                                                                           | J.W. |           | 02.09.11                                     | 3rd ANGLE<br>PROJECTION | Ӈ ┛┛                                     |
| MATERIAL                                                                                                                                                                                                                                                         | :    |           | I                                            | FINISH:                 |                                          |
|                                                                                                                                                                                                                                                                  |      |           |                                              |                         |                                          |