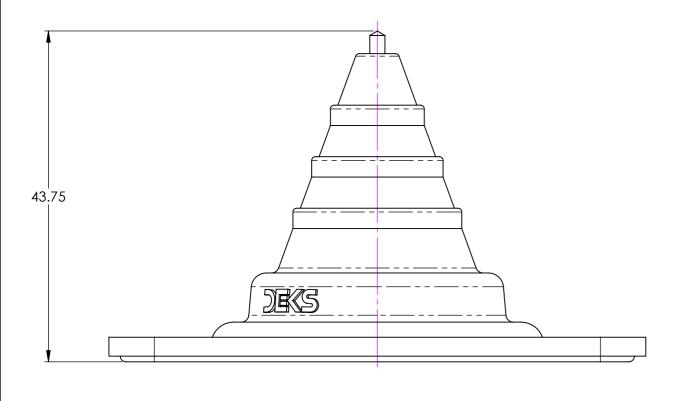

|                                                                                                                                                                                                                                                                  |      |           |                                              |                         | APPLI                                    |
|------------------------------------------------------------------------------------------------------------------------------------------------------------------------------------------------------------------------------------------------------------------|------|-----------|----------------------------------------------|-------------------------|------------------------------------------|
|                                                                                                                                                                                                                                                                  |      |           |                                              |                         | DFE10N                                   |
|                                                                                                                                                                                                                                                                  |      |           |                                              |                         | DFE10N                                   |
|                                                                                                                                                                                                                                                                  |      |           |                                              |                         | DFE20N                                   |
|                                                                                                                                                                                                                                                                  |      | ITI       | EM NO                                        | . PART NUM              | BER                                      |
|                                                                                                                                                                                                                                                                  |      |           | 1                                            | DFE10MB-R               | R                                        |
|                                                                                                                                                                                                                                                                  |      |           | 2                                            | SQR048068               | S                                        |
| FOR THIS DRAWING WE RESERVE ALL RIGHTS. WITHOUT OUR PERMISSION IT MAY<br>NEITHER BE COPIED OR MADE ACCESSIBLE TO THIRD PERSONS. ALL PATENT,<br>TRADEMARK AND OTHER RIGHT IN AND TO THIS DRAWING AND DESIGN ARE<br>EXPRESSLY RESERVED BY DEKS INDUSTRIES PTY LTD. |      |           |                                              |                         | Y PART No:<br>DFE1<br>DESCRIPTIC<br>DEKT |
| UNLESS OTHERWISE SPECIFIED:<br>DIMENSIONS ARE IN MILLIMETRES<br>TOLERANCE FOR RUBBER MOULDED<br>PARTS: ISO 3302 - CLASS M2<br>ALL OTHER: LINEAR ±0.1<br>ANGULAR ±0.5°                                                                                            |      |           | ANY DEVIATION<br>SHOULD BE A<br>PRIOR TO DEI | SCALE DRAWING           | FILE LOCA<br>Z:\Engir                    |
|                                                                                                                                                                                                                                                                  | NAME | SIGNATURE | IF IN DOU                                    |                         |                                          |
| DRAWN                                                                                                                                                                                                                                                            | M.R. | SIGNATORE | 03.09.09                                     | REVISION: 0             |                                          |
| APPV'D                                                                                                                                                                                                                                                           | J.W. |           | 02.09.11                                     | 3rd ANGLE<br>PROJECTION | Ӈ ┛┛                                     |
| MATERIAL                                                                                                                                                                                                                                                         | :    |           | I                                            | FINISH:                 |                                          |
|                                                                                                                                                                                                                                                                  |      |           |                                              |                         |                                          |