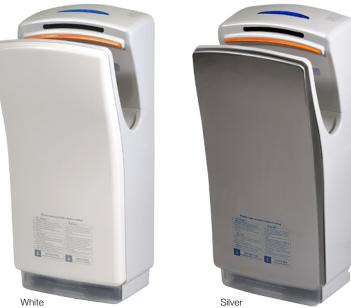

White

#### RAPTO DRY JET HAND DRYER

The Rapid Dry Jet is part of the smart hand dryer range by Fantech Trade. These ultra powerful units are equipped with digital circuit controls and advanced infrared auto sensing technology. These hand dryers require minimal maintenance and their robust design delivers long term performance.

Silver Side