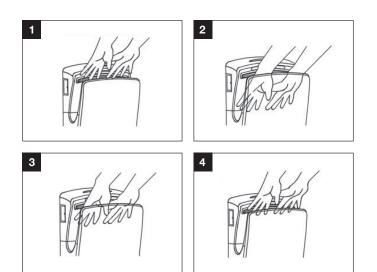

## Ergonomic & Stylish

Designed to be aesthetically appealing the Rapid Dry Jet will keep your washroom looking modern. To use the unit, simply place your hand in the slot and move them up and down. Your hands will be dry in seconds.

### Easy To Use

- No-touch operation.
- Shake excess water from hands.
- Place hands into the slot.
- Move hands up and down.
- Hand dryer stops automatically after hands are removed.