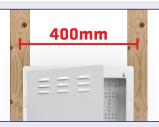

- Dual GPO power and fibre knock outs on bottom panel
- · Steel with durable white powder coating
- · Comprehensive hole matrix for device mounting
- · Installation accessories and earth kit included
- Installs in 400mm centre studs

**Flush Mount Door** 

Comprehensive Mounting Hole Matrix

**GPO Knock Outs** 

Installs In 400mm Centre Studs