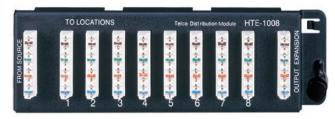

## HTE-1008

The Telco Distribution Module supports the bridged distribution of any combination of 4 or fewer analog telephone lines to 8 locations. It can also be used as an expansion module for extra locations.

### FEATURES:

- 8 Port Telco module
- 110 IDC connection
- Includes expansion IDC connection
- Telepermitted

×

TELEPERMIT

TELEPERMIT