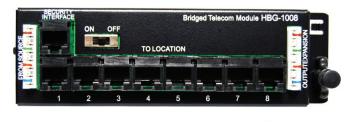

#### HBG-1008

The Bridged Telecom Module and Telecom Distribution Module provide telephone distribution services throughout the home or office. This module supports the bridged distribution of any combination of up to four telephone lines to eight locations. In addition the slide switch provides line siezure and dial out capability to most security systems.

#### FEATURES:

- 8 Port Telco module w/RJ31 Security Port
- 2 Port 110 IDC connection
- Includes expansion IDC connection
- 8 Port RJ45 Connectors
- Telepermitted