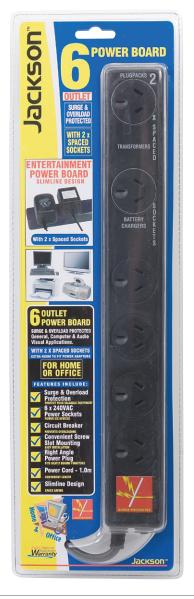

# 6 outlet surge protected powerboard With 2 extra wide spaced sockets

Slimline design and black colour make this powerboard slip into the background behind furniture or appliances. Two extra wide space mains outlets for bulky mains adaptors. 1m power lead and right angled power plug.

#### 6 outlets

Surge & overload protected Current

1 metre lead

2 extra wide spaced sockets Surge Current

### **Product information:**

Voltage Rating 240VAC 50Hz 10 Amps Power Rating 2400 Watt

4,500

Response time 20 nano seconds

Energy absorption 175 Joules