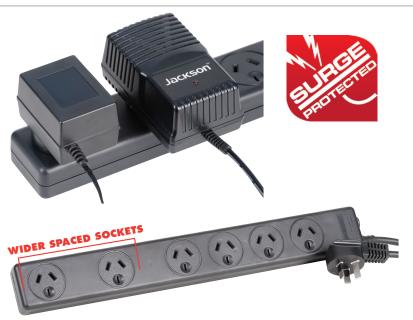

# 6 outlet surge protected powerboard With 2 extra wide spaced sockets

Slimline design and black colour make this powerboard slip into the background behind furniture or appliances. Two extra wide space mains outlets for bulky mains adaptors. 1m power lead and right angled power plug.

#### 6 outlets

Surge & overload protected Current

1 metre lead

2 extra wide spaced sockets Surge Current