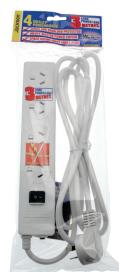

# More products in this series:

4 outlet surge protected powerboard with 3 metre long lead.

Postal: PO Box 6388 Baulkham Hills NSW, 2153, Australia Address: 16 Brookhollow Ave Norwest Business Park Baulkham Hills NSW, 2153, Australia