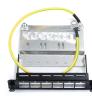

## 19" FIBRE SLIDING TRAY

Code: FPP3PB

The FPP3PB sliding patch panel accepts 3 LGX pass-through adapter plates for a total of 72FO with LC configuration. Modular panel for multi-applications with MTP/MPO systems, pre-terminated cables or conventional splicing. Easy front access with hinged cable management bar, which provides protection of the patch cords as well as labelling. Panel is supplied unloaded and the modules and plates are supplied separately.