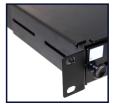

## **FEATURES:**

- High-density tray accepts up to 48x spliced fibre cores
- Supplied with 2x 24 position splice cassettes (installed)
- Supplied with internal cable management accessories and cable gland
- 2x Tier screwless fibre adapter plates allow fibre adapters to sit flush with the front face of the tray (purchased separately)
- Compatible with MPO/MTP cassettes
- Telescopic rackmount brackets
- 4x 20mm and 2x 25mm rear cable gland entry points
- Dimensions: 483 x 205 x 44mm (WxDxH)
- Colour: Black Matte
- Weight fully loaded: 2.6Kg

Telescopic Rackmount Brackets

2x 24 Position Splice Cassettes

2x 20mm and 2x 25mm Rear Cable Gland Entry Points

FPP-KS6

NS4

\_

FPP-BPLC

FPP-BPSC