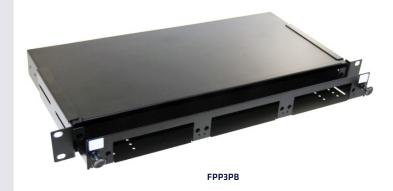

## 19" FIBRE SLIDING TRAY

Code: FPP3PB

The FPP3PB sliding patch panel accepts 3 LGX pass-through adapter plates for a total of 72FO with LC configuration. Modular panel for multi-applications with MTP/MPO systems, pre-terminated cables or conventional splicing. Easy front access with hinged cable management bar, which provides protection of the patch cords as well as labelling. Panel is supplied unloaded and the modules and plates are supplied separately.