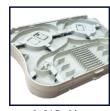

## **FEATURES:**

- High-density tray accepts up to 48x spliced fibre cores
- Supplied with 2x 24 position splice cassettes (installed)
- Supplied with internal cable management accessories and cable gland
- 2x Tier screwless fibre adapter plates allow fibre adapters to sit flush with the front face of the tray (purchased separately)
- Compatible with MPO/MTP cassettes
- Telescopic rackmount brackets
- 4x 20mm and 2x 25mm rear cable gland entry points
- Dimensions: 483 x 205 x 44mm (WxDxH)
- Colour: Black Matte
- Weight fully loaded: 2.6Kg

Telescopic Rackmount Brackets

2x 24 Position Splice Cassettes

2x 20mm and 2x 25mm Rear Cable Gland Entry Points

FPP-KS6

NS4

\_

FPP-BPLC

FPP-BPSC