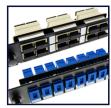

Telescopic Rackmount Brackets

2x 24 Position Splice Cassettes

2x 20mm and 2x 25mm Rear Cable Gland Entry Points

FPP-KS6

NS4

\_

FPP-BPLC

FPP-BPSC

Easy Panel Identification

2 Tier Screw less Fibre Adapter Plates (Purchased Separately)

Supplied with Internal Cable Management Accessories & Cable Gland

| PRODUCT CODES |                                      |
|---------------|--------------------------------------|
| MODEL CODE    | ТҮРЕ                                 |
| FPP3PB        | 3 Slot Enclosure                     |
| FPP-FFP       | Front Face Protection Plate          |
| FPP-B         | Blanking Plate - Black               |
| FPP-SCD6      | SC Duplex / LC Quad 6 Port Plate     |
| FPP-SC\$8     | SC Simplex / LC Duplex 8 Port Plate  |
| FPP-STS8      | ST Simplex / FC Simplex 8 Port Plate |
| FPP-KS6       | 6 Port Unloaded Keystone Plate       |
| FPP-BPSC      | Blanking Plug for FPP-SCD6 Plate     |
| FPP-BPLC      | Blanking Plug for FPP-SCS8 Plate     |