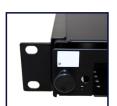

## 19" FIBRE SLIDING TRAY

Code: FPP3PB

The FPP3PB sliding patch panel accepts 3 LGX pass-through adapter plates for a total of 72FO with LC configuration. Modular panel for multi-applications with MTP/MPO systems, pre-terminated cables or conventional splicing. Easy front access with hinged cable management bar, which provides protection of the patch cords as well as labelling. Panel is supplied unloaded and the modules and plates are supplied separately.

## **FEATURES:**

- High-density tray accepts up to 48x spliced fibre cores
- Supplied with 2x 24 position splice cassettes (installed)
- Supplied with internal cable management accessories and cable gland
- 2x Tier screwless fibre adapter plates allow fibre adapters to sit flush with the front face of the tray (purchased separately)
- Compatible with MPO/MTP cassettes
- Telescopic rackmount brackets
- 4x 20mm and 2x 25mm rear cable gland entry points
- Dimensions: 483 x 205 x 44mm (WxDxH)
- Colour: Black Matte
- Weight fully loaded: 2.6Kg