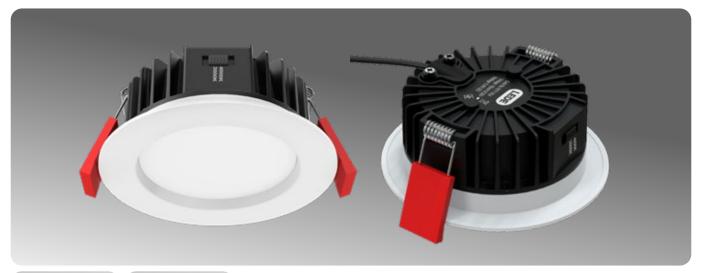

## **SPECIFICATIONS**

| DIMENSIONS     | D103 x H43mm                                                                                                                           |  |
|----------------|----------------------------------------------------------------------------------------------------------------------------------------|--|
| CUT OUT        | Ø 92mm                                                                                                                                 |  |
| COLOUR TEMP    | Selectable 3000K Warm White or 4000K Natural White                                                                                     |  |
| LUMENS         | <b>White:</b> 3000K Warm White 850Im<br>4000K Natural White 950Im<br><b>Black:</b> 3000K Warm White 800Im<br>4000K Natural White 850Im |  |
| CRI            | 90                                                                                                                                     |  |
| LIFESPAN       | 55,000 hours (L80 B20)                                                                                                                 |  |
| BEAM ANGLE     | 90°                                                                                                                                    |  |
| MATERIAL       | Aluminium, ADC12, PBT, PC                                                                                                              |  |
| IP RATING      | IP44                                                                                                                                   |  |
| CLEARANCE      | 25mm recommended for optimum lifespan. 0mm required. Rear of fitting may abut structural members and building elements.                |  |
| CLASSIFICATION | IC-F Rated                                                                                                                             |  |
| DRIVER         | DX Series Under Insulation Dimmable TRIAC Driver<br>Included (pre-wired) 180mA                                                         |  |
| APPLICATION    | Residential / Commercial Interior                                                                                                      |  |
| WARRANTY       | 5 Year Warranty                                                                                                                        |  |