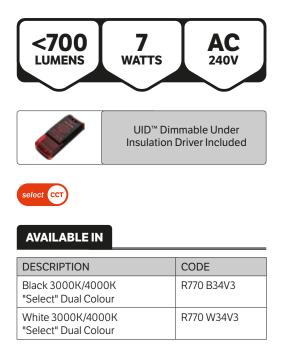

## SPECIFICATIONS

| DIMENSIONS     | D86 x H43mm                                                                                                              |
|----------------|--------------------------------------------------------------------------------------------------------------------------|
| CUT OUT        | Ø 72mm                                                                                                                   |
| COLOUR TEMP    | Selectable 3000K Warm White or 4000K Natural White                                                                       |
| LUMENS         | White: 3000K Warm White 680lm<br>4000K Natural White 700lm<br>Black: 3000K Warm White 570lm<br>4000K Natural White 590lm |
| CRI            | 90                                                                                                                       |
| LIFESPAN       | 55,000 hours (L80 B20)                                                                                                   |
| BEAM ANGLE     | 90°                                                                                                                      |
| MATERIAL       | Aluminium, ADC12, PBT, PC                                                                                                |
| IP RATING      | IP44                                                                                                                     |
| CLEARANCE      | 25mm recommended for optimum lifespan. 0mm required. Rear of fitting may abut structural members and building elements.  |
| CLASSIFICATION | IC-F Rated                                                                                                               |
| DRIVER         | DX Series Under Insulation Dimmable TRIAC Driver<br>Included (pre-wired) 200mA                                           |
| APPLICATION    | Residential / Commercial Interior                                                                                        |
| WARRANTY       | 5 Year Warranty                                                                                                          |