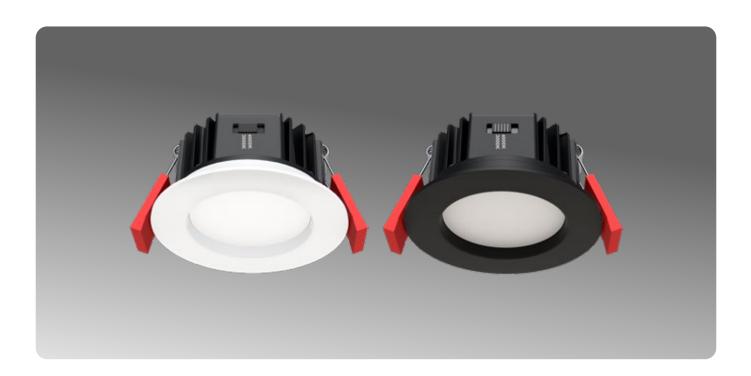

## SPECIFICATIONS

| DIMENSIONS     | D86 x H43mm                                                                                                              |
|----------------|--------------------------------------------------------------------------------------------------------------------------|
| CUT OUT        | Ø 72mm                                                                                                                   |
| COLOUR TEMP    | Selectable 3000K Warm White or 4000K Natural White                                                                       |
| LUMENS         | White: 3000K Warm White 680lm<br>4000K Natural White 700lm<br>Black: 3000K Warm White 570lm<br>4000K Natural White 590lm |
| CRI            | 90                                                                                                                       |
| LIFESPAN       | 55,000 hours (L80 B20)                                                                                                   |
| BEAM ANGLE     | 90°                                                                                                                      |
| MATERIAL       | Aluminium, ADC12, PBT, PC                                                                                                |
| IP RATING      | IP44                                                                                                                     |
| CLEARANCE      | 25mm recommended for optimum lifespan. 0mm required. Rear of fitting may abut structural members and building elements.  |
| CLASSIFICATION | IC-F Rated                                                                                                               |
| DRIVER         | DX Series Under Insulation Dimmable TRIAC Driver<br>Included (pre-wired) 200mA                                           |
| APPLICATION    | Residential / Commercial Interior                                                                                        |
| WARRANTY       | 5 Year Warranty                                                                                                          |