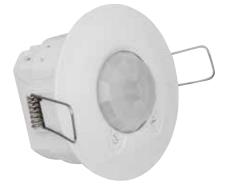

## Data Sheet 360° PIR Movement Sensor cat NO. 630R02WE

| Cat No.                     | 630R02WE                              |  |  |
|-----------------------------|---------------------------------------|--|--|
| Description                 | 360° PIR Movement Sensor              |  |  |
| Input voltage               | 230-240V a.c. 50Hz                    |  |  |
| Detection range             | Ø8m                                   |  |  |
| Detection angle             | 360°                                  |  |  |
| Manual override             | No                                    |  |  |
| Time delay                  | 10s to 10min (approx.)                |  |  |
| Max lighting load           | 1000W Resistive charge 250W Fluo/LEDs |  |  |
| Adjustable lux sensitivity  | Daylight to dark                      |  |  |
| Colour finish               | White                                 |  |  |
| Operating temperature       | -5°C/+45°C                            |  |  |
| Recommended mounting height | > 2m ceiling amount                   |  |  |
| Cut-out size                | Ø65mm                                 |  |  |
| Fascia size                 | Ø78mm                                 |  |  |
| Warranty                    | 3 years                               |  |  |

- Recessed mounting
- Quick and easy mounting
- Detection range Ø8m
- 360° detection angle
- Adjustable time-delay and lux level
- Energy saving lighting management solution
- $\blacksquare$  Ideal for bathrooms, wardrobes, garages and hallways
- 3-year warranty