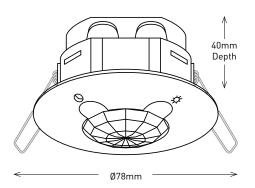

## Data Sheet 360° PIR Movement Sensor cat NO. 630R02WE

| Cat No.                     | 630R02WE                              |  |  |
|-----------------------------|---------------------------------------|--|--|
| Description                 | 360° PIR Movement Sensor              |  |  |
| Input voltage               | 230-240V a.c. 50Hz                    |  |  |
| Detection range             | Ø8m                                   |  |  |
| Detection angle             | 360°                                  |  |  |
| Manual override             | No                                    |  |  |
| Time delay                  | 10s to 10min (approx.)                |  |  |
| Max lighting load           | 1000W Resistive charge 250W Fluo/LEDs |  |  |
| Adjustable lux sensitivity  | Daylight to dark                      |  |  |
| Colour finish               | White                                 |  |  |
| Operating temperature       | -5°C/+45°C                            |  |  |
| Recommended mounting height | > 2m ceiling amount                   |  |  |
| Cut-out size                | Ø65mm                                 |  |  |
| Fascia size                 | Ø78mm                                 |  |  |
| Warranty                    | 3 years                               |  |  |