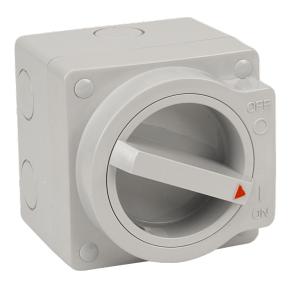

## ISOLATING SWITCH IP66 SMALL 250V AC 2P 20A M100

Plugs, Sockets and Switches > GPOs and Switches > Weatherproof Isolators and Switches > NLINE Isolators and Switches > Weatherproof Isolators and Switches > Weatherproof Switch - Small

Weatherproof Switch 2 pole 20A 250V AC - Small

- NLINE range available in 10A, 20A and 40A models in single- and three-phase applications
- 2 pole switch mechanism standard for single-phase models 20A and 40A
- Large isolator handle for easy operation
- Padlockable switch in the off position
- Small and large enclosure sizes in RAL 7035 UV resistant polycarbonate
- High ingress protection IP 66 and stainless steel cover screws as standard
- Generic mounting and entries with 2 x 25-20 mm reducers included

Representative Photo Only (actual product may vary based on configuration selections)

| SPECIFICATIONS                              |                                                  |                                             |
|---------------------------------------------|--------------------------------------------------|---------------------------------------------|
| Un, Nominal Operational Voltage, AC         |                                                  | 250 V AC                                    |
| In, Rated Current                           |                                                  | 20 A                                        |
| Switching Poles                             |                                                  | 2P                                          |
| IP Rating                                   |                                                  | IP66                                        |
| Material, Body / Housing                    |                                                  | PC (Polycarbonate) - UV Stabilised material |
| Colour, Body / Housing                      |                                                  | Light Grey (RAL 7035) colour                |
| REFERENCES IECEx Certificate                |                                                  |                                             |
| IECEX Certificate                           | •                                                |                                             |
| Supplier Declaration of Conformity:         | NL120S Supplier Declaration of Conformity (SDoC) |                                             |
| Installation Guide:                         | -                                                |                                             |
| User Manual:                                | -                                                |                                             |
| Manufacturer Datasheet:                     | -                                                |                                             |
| Manufacturer Catalogue & Product Selection: | -                                                |                                             |