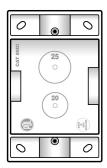

## **NEW PRODUCT DATA AND APPLICATION SHEET**

**CATALOGUE** # 89DI **BARCODE** # 9416175158506

**DESCRIPTION** Double Insulated Mounting Block - White

**BOX QUANTITY** 5

**OUTER QUANTITY** 50

**FEATURES** 

44mm deep mounting block with room for all domestic

accessories.

Double insulated – corner mounting points are isolated from

interior of box.

2 x 20mm conduit entry points (one end and one side) and 2 x 25mm conduit entry points (one end and one side) with tunnel

profile to accept conduit for neat finish.

A complete set of bungs is provided to cap each unused

conduit entry point.

1 x 20mm and 1 x 25mm rear entry drill guides.

Metal threads for accessory fixing screws.

**APPLICATIONS** 

Mounting standard domestic accessories where double

insulation is required or preferred.

Ideal for tidy surface mount wiring with conduit due to the

tunnel profile feature.