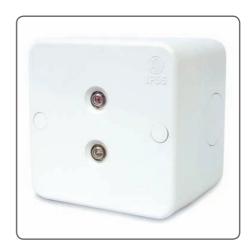

## **NEW DAYLIGHT SWITCH to IP56**

۲

IP56 Selectable Photo Electric Cell which complies with AS60529, AS/NZS3100:2002 and CISPR15:2002 with a Bicolour LED for switching identification.

## WDL10

۲

| Daylight switch with installer selectable timer 10A |                                            |
|-----------------------------------------------------|--------------------------------------------|
| Control Feature:                                    | Timer and Lux adjustment                   |
| Voltage:                                            | 230 - 240VAC, 50Hz                         |
| Switch Lux Level:                                   | 20 to 100 Lux                              |
| IP Rating:                                          | IP56                                       |
| Timer:                                              | 6 position (ON - Dusk to Dawn - 2H -       |
|                                                     | 4H - 6H - 8H, ON - load permanently        |
|                                                     | ON D-D - load ON at dusk and load          |
|                                                     | OFF at dawn 2H, 4H, 6H, 8H - Ioad          |
|                                                     | ON for the present time after dusk)        |
| Photoelectric Sensor:                               | Preset to switch ON or OFF at approx.      |
|                                                     | 50 Lux (calibration dial)                  |
| Amperage:                                           | 10A resistive                              |
|                                                     | 2400W (10A) incandescent                   |
|                                                     | 2000W (8A) halogen                         |
|                                                     | 1200W (6A) inductive and fluorescent       |
| Bicolour LED:                                       | Green – power available                    |
|                                                     | Red – daylight switch/timer operating      |
|                                                     |                                            |
| Wiring:                                             | 3 terminals (phase, neutral, load) at      |
|                                                     | 6mm <sup>2</sup> max. 4x1.5mm <sup>2</sup> |
| Operating Temp.:                                    | -10°C to 45°C                              |