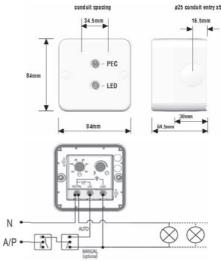

## WDL10

۲

| Daylight switch with installer selectable timer 10A |                                            |
|-----------------------------------------------------|--------------------------------------------|
| Control Feature:                                    | Timer and Lux adjustment                   |
| Voltage:                                            | 230 - 240VAC, 50Hz                         |
| Switch Lux Level:                                   | 20 to 100 Lux                              |
| IP Rating:                                          | IP56                                       |
| Timer:                                              | 6 position (ON - Dusk to Dawn - 2H -       |
|                                                     | 4H - 6H - 8H, ON - load permanently        |
|                                                     | ON D-D - load ON at dusk and load          |
|                                                     | OFF at dawn 2H, 4H, 6H, 8H - Ioad          |
|                                                     | ON for the present time after dusk)        |
| Photoelectric Sensor:                               | Preset to switch ON or OFF at approx.      |
|                                                     | 50 Lux (calibration dial)                  |
| Amperage:                                           | 10A resistive                              |
|                                                     | 2400W (10A) incandescent                   |
|                                                     | 2000W (8A) halogen                         |
|                                                     | 1200W (6A) inductive and fluorescent       |
| Bicolour LED:                                       | Green – power available                    |
|                                                     | Red – daylight switch/timer operating      |
|                                                     |                                            |
| Wiring:                                             | 3 terminals (phase, neutral, load) at      |
|                                                     | 6mm <sup>2</sup> max. 4x1.5mm <sup>2</sup> |
| Operating Temp.:                                    | -10°C to 45°C                              |

Aesthetics and functionality are second to none. There is no other product available today that is so simple to use, set up and test.

User selectable timer, with the ability to control the delay OFF or permanently ON functions at the turn of the dial.