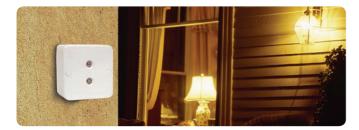

Lux level pre-set, but able to be adjusted from 20 to 100 Lux.

Suitable for outdoor lighting, pool timers, water features, entry and security applications, building management and community control environments.