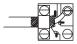

## ASSEMBLY DETAILS

Pass cable under cable clamp and locate centre conductor in terminal hole, secure cable and conductor by clamping with screws.

F219/03

CLIPCOM 21079