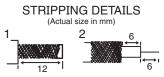

## No. 30TV75MS COAXIAL CABLE TV ANTENNA SOCKET

This socket is designed to accommodate solid core conductor coaxial cable with insulation (dielectric) to approximately 5mm diameter for solderless connections.

- 1. Strip off black outer casing 12mm from end of cable.
- Fold braid or aluminium foil back over outer casing. Strip off 6mm of exposed insulation (dielectric) leaving 6mm of centre conductor exposed.