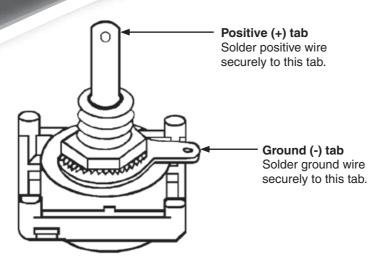

by Schneider Electric

# Audio Wallplate Series **30SPK**

# **Installation Instructions**

REGISTERED DESIGN • REGISTERED PATENT



#### Products Available

30SPK/2 Socket Mechs, Audio, Black and Red
32SPK Socket Outlet, Twin Audio, STD PTN
2032SPK Socket Outlet, Twin Audio, 2000 Series
C2032SPK Socket Outlet, Twin Audio, C2000 Series
SC2032SPK Socket Outlet, Twin Audio, SC2000 Series
SL2032SPK Socket Outlet, Twin Audio, SL2000 Series

Suits all 30 Series Modular Apertures.

### Important: Do not overheat when soldering.

#### Clipsal Australia Pty Ltd

A member of Schneider Electric

Contact us: clipsal.com/feedback

**National Customer Care Enquiries:** 

Tel 1300 2025 25 Fax 1300 2025 56

## clipsal.com

Clipsal Australia Pty Ltd reserves the right to change specifications, modify designs and discontinue items without incurring obligation and whilst every effort is made to ensure that descriptions, specifications