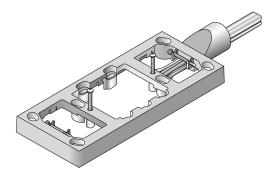

## **OUTER QUANTITY** 50

FEATURES

19mm deep mounting block specifically for 4 way switched socket outlets.

644 Horizontal 4 Outlet, Switched 641 Vertical 4 Outlet, Switched Plus Neon, RCD ON, and 15Amp

Versions.

5

Allows room for conduit entry fittings. Two versions available: one with a round adapter that suits 25mm conduit, and one with a rectangular adapter that suits 25.5mm x 16.5mm conduit. Plenty of room for wiring. Four knock-outs available. Suits the standard 6-32unc screw thread. A high gloss finish on the outer faces to compliment the

switched socket outlets.

**APPLICATIONS** Mounting of 4 Way switched socket outlets, especially where entry room is required for conduit entries