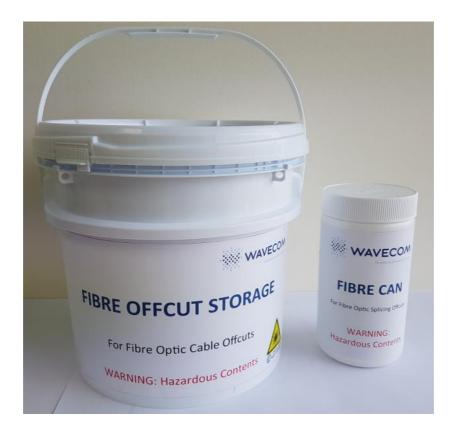

## **Fibre Can Features**

- Volume : 1 litre
- Child Proof Locking lid
- > UN Approved for storage of DG materials.
- > One-Time use, discard when full
- Meets Standards : 1H2/Y3/S/16 CN/1200128

## **Fibre Bucket Features**

- Volume : 10 litres
- Self Locking, screw top lid
- UN Approved for storage of DG materials
- Re-Usable, empty into fibre waste storage
- Meets Standards : 1H2/Y12/S/16CN/1200128

## **TECHNICAL SPECIFICATION**

| Parameters                         | Units  | Fibre Waste Can                   | Fibre Waste Bucket        |
|------------------------------------|--------|-----------------------------------|---------------------------|
| Dimensions                         | mm     | 193h x 98dia                      | 260h x 286dia             |
| Volume                             | Litres | 1                                 | 10                        |
| Material                           |        | High Density Polyethylene (HD PE) | Polypropylene (PP)        |
| Colour                             |        | White                             |                           |
| Compliant to Store Dangerous Goods |        | 1H2/Y3/S/16 : CN/1200128          | 1H2/Y12/S/16 : CN/1200128 |