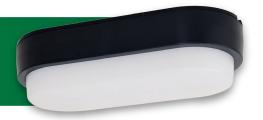

## **LED BULKHEADS**

EYELID OPTIONS NOW AVAILABLE

Environment Temp -20°C > +50°C

IK08

Great LED bulkhead for a wide range of uses

Polycarbonate housing and cover

Smooth light output

Cost effective LED

| FINISH | COLOUR TEMP | ORDER CODE   | PRODUCT SPECIFICATIONS |                    |                    |
|--------|-------------|--------------|------------------------|--------------------|--------------------|
| Black  | 3000K       | YBE12W3K-BLK | Voltage:               | 230V LED           | Lumens (3K): 620lm |
| Black  | 4000K       | YBE12W4K-BLK | Watts:                 | 12W                | Lumens (4K): 650lm |
| White  | 3000K       | YBE12W3K-WH  | Material:              | PC housing & cover |                    |
| White  | 4000K       | YBE12W4K-WH  | Size:                  | 230W x 105H x 61D  |                    |