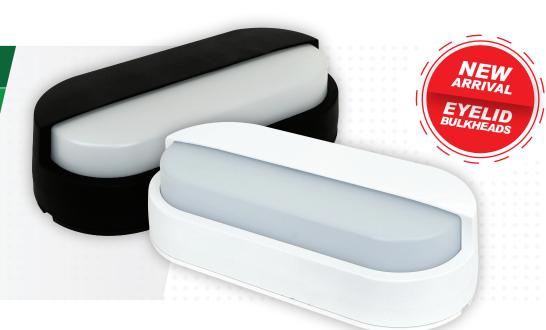

## **LED BULKHEADS**

EYELID OPTIONS NOW AVAILABLE

Environment Temp -20°C > +50°C

IK08

Great LED bulkhead for a wide range of uses

Polycarbonate housing and cover

Smooth light output

Cost effective LED

| FINISH | COLOUR TEMP | ORDER CODE   | PRODUCT SPECIFICATIONS |                    |                    |
|--------|-------------|--------------|------------------------|--------------------|--------------------|
| Black  | 3000K       | YBE12W3K-BLK | Voltage:               | 230V LED           | Lumens (3K): 620lm |
| Black  | 4000K       | YBE12W4K-BLK | Watts:                 | 12W                | Lumens (4K): 650lm |
| White  | 3000K       | YBE12W3K-WH  | Material:              | PC housing & cover |                    |
| White  | 4000K       | YBE12W4K-WH  | Size:                  | 230W x 105H x 61D  |                    |