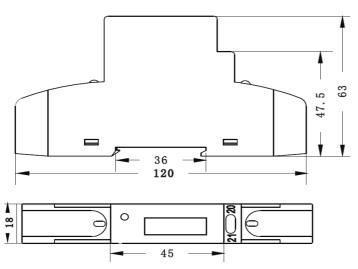

## Product Description: DDS-1Y-18L-40A SINGLE-PHASE DIN-RAIL ELECTRONIC ENERGY METER(ONE MODULE)

The **single phase** one modular DIN-Rail energy meter is a new style single phase two wire static active energy meter. It adopts special large scale integrated circuit and international advanced technology of digital and SMT techniques. Its goal is high reliability, higher accuracy, and compact size.

Voltage: 230V +/-20%

Current: 5(45)A Accuracy class: 1.0

Frequency: 50/60Hz

Impulse constant : 1000imp/kWh
Display mode : LCD/ Counter
Power consumption : ≤8VA ≤0.4W

Starting current: 0.004lb

Flashing red: Impulse indication
Connection Mode: Direct Connect

Standard: IEC62052 - 11/IEC62053 - 21

DIN EN: 50022, DIN43880



## Wiring diagram:



## **Outer and mount dimension:**