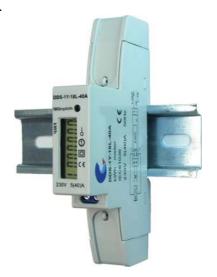

## Product Description: DDS-1Y-18L-40A SINGLE-PHASE DIN-RAIL ELECTRONIC ENERGY METER(ONE MODULE)

The **single phase** one modular DIN-Rail energy meter is a new style single phase two wire static active energy meter. It adopts special large scale integrated circuit and international advanced technology of digital and SMT techniques. Its goal is high reliability, higher accuracy, and compact size.