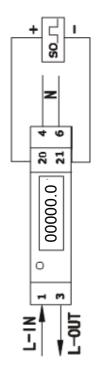

## Product Description: DDS-1Y-18L-40A SINGLE-PHASE DIN-RAIL ELECTRONIC ENERGY METER(ONE MODULE)

The **single phase** one modular DIN-Rail energy meter is a new style single phase two wire static active energy meter. It adopts special large scale integrated circuit and international advanced technology of digital and SMT techniques. Its goal is high reliability, higher accuracy, and compact size.

Voltage: 230V +/-20%

Current: 5(45)A Accuracy class: 1.0

Frequency: 50/60Hz

Impulse constant : 1000imp/kWh
Display mode : LCD/ Counter
Power consumption : ≤8VA ≤0.4W

Starting current: 0.004lb

Flashing red: Impulse indication
Connection Mode: Direct Connect

Standard: IEC62052 - 11/IEC62053 - 21

DIN EN: 50022, DIN43880



## Wiring diagram:



## **Outer and mount dimension:**