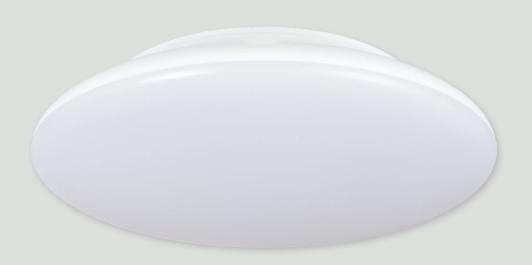

## **Oyster light**

## Lighting excellence for every space.

- switchable CCT
- + 80% energy savings
- dimming
- + fully sealed IP54
- → IK10

White