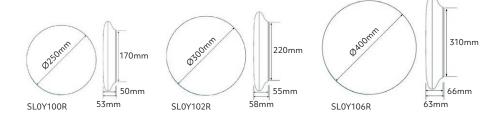

## **Product specification information**

|  | Model           | Diameter (inches) | Power<br>(W) | Delivered<br>lumens (lm) |
|--|-----------------|-------------------|--------------|--------------------------|
|  | SLOY100R-SC-W12 | 10"               | 12           | 1100                     |
|  | SLOY102R-SC-W18 | 12"               | 18           | 1900                     |
|  | SLOY106R-SC-W25 | 18"               | 25           | 2500                     |