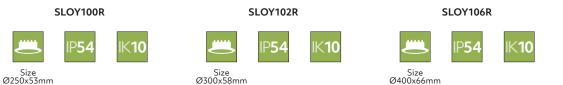

## Lighting excellence for every space.

- switchable CCT
- + 80% energy savings
- dimming
- + fully sealed IP54
- → IK10

White

## **Product specification information**

|  | Model           | Diameter (inches) | Power<br>(W) | Delivered<br>lumens (lm) |
|--|-----------------|-------------------|--------------|--------------------------|
|  | SLOY100R-SC-W12 | 10"               | 12           | 1100                     |
|  | SLOY102R-SC-W18 | 12"               | 18           | 1900                     |
|  | SLOY106R-SC-W25 | 18"               | 25           | 2500                     |