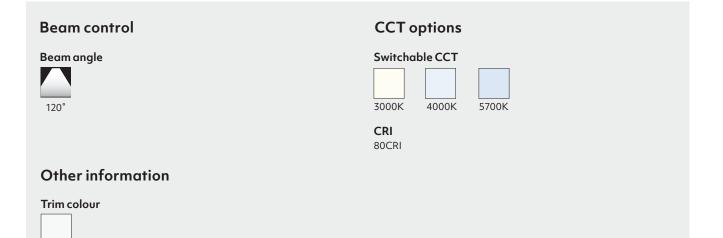

## Lighting excellence for every space.

- switchable CCT
- + 80% energy savings
- dimming
- + fully sealed IP54
- → IK10

White