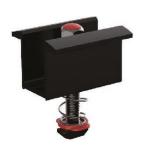

## Black Series Universal Mid Clamp (No Earthing)

Red Dot Rack black anodized Universal Mid Clamp is specially designed to fit all module types from 30mm to 50mm thickness. Uses custom designed spring to load the clamp while installing the module for ease of installation.

| ITEM NO. | MATERIAL   | SPEC       | FINISH         |
|----------|------------|------------|----------------|
| 301-0008 | AL 6005-T5 | 50x38x32mm | Black Anodized |