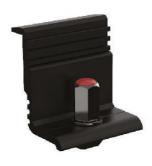

### Black Series Universal End Clamp

Red Dot Rack black anodized Universal 50mm End Clamp is designed to fit all module types from 30mm to 50mm. Easily change the clamp height within seconds while working on the roof.

| ITEM NO. | MATERIAL   | SPEC    | FINISH         |
|----------|------------|---------|----------------|
| 302-0011 | AL 6005-T5 | 30~50mm | Black Anodized |