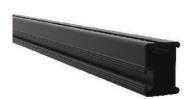

### **Black Series Rail**

Red Dot Rack High Strength black anodized Rail is designed for multiple roof types. Used with Red Dot Rack clamps and brackets. For custom length, please call for more support. Check manuals for bracket spacing.

| ITEM NO. | MATERIAL   | SPEC   | FINISH         |
|----------|------------|--------|----------------|
| 300-0024 | AL 6005-T5 | 4200mm | Black Anodized |
| 300-0025 | AL 6005-T5 | 3200mm | Black Anodized |
| 300-0026 | AL 6005-T5 | 5200mm | Black Anodized |
| 300-0027 | AL 6005-T5 | 2110mm | Black Anodized |
| 300-0029 | AL 6005-T5 | 4400mm | Black Anodized |
| 300-0038 | AL 6005-T5 | 2200mm | Black Anodized |
|          |            |        |                |