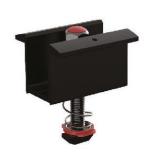

# Black Series Universal Mid Clamp (Earthing)

Red Dot Rack 50mm black anodized Universal Mid Clamp with earthing is designed to fit all module types from 30mm to 50mm thickness. Uses custom designed spring to load the clamp while installing the module for ease of installation.

| ITEM NO. | MATERIAL   | SPEC       | FINISH         |
|----------|------------|------------|----------------|
| 301-0007 | AL 6005-T5 | 50x38x32mm | Black Anodized |