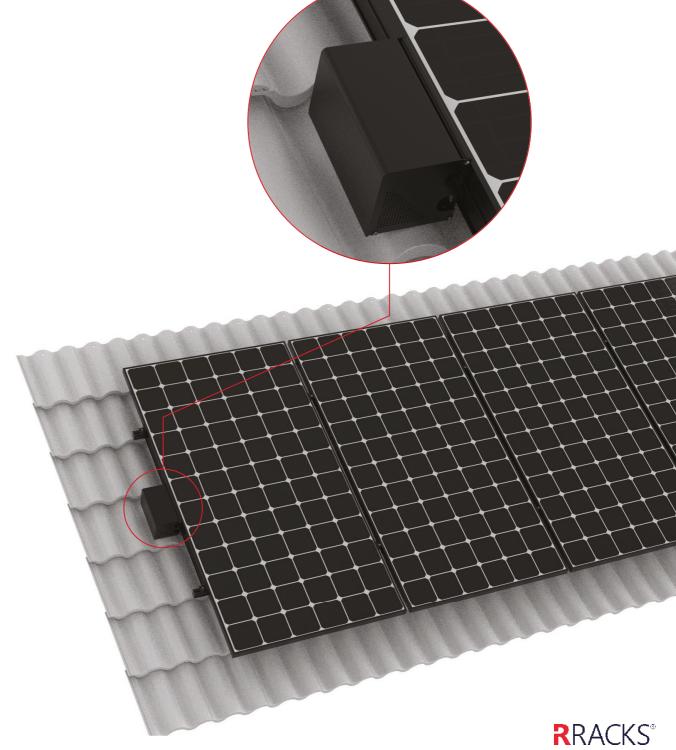

#### **Black Series DC Isolator Cover**

Red Dot Rack high quality black anodized protective DC isolator cover for all black solar installation solutions.

| ITEM NO. | MATERIAL   | SPEC          | FINISH         |
|----------|------------|---------------|----------------|
| 325-0004 | ΔΙ 6005-Τ5 | 152x133x265mm | Black Anodized |