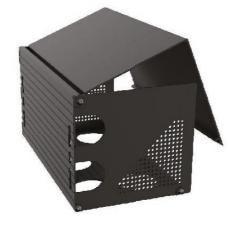

#### **Black Series DC Isolator Cover**

Red Dot Rack high quality black anodized protective DC isolator cover for all black solar installation solutions.

| ITEM NO. | MATERIAL   | SPEC          | FINISH         |
|----------|------------|---------------|----------------|
| 325-0004 | ΔΙ 6005-Τ5 | 152x133x265mm | Black Anodized |