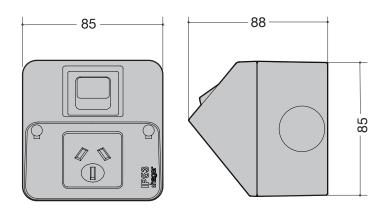

### 15A weatherproof single socket

#### **Electrical**

- 15A, 250V, 50Hz
- Single pole

#### Mechanical

- External material UV stabilised polycarbonate
- Terminals accommodate 3 x 2.5mm cable
- IP53