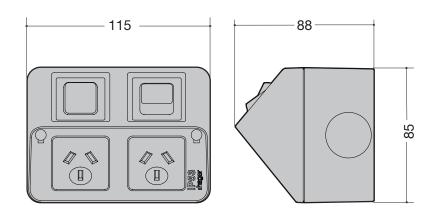

### 10A weatherproof double socket

#### **Electrical**

- 10A, 250V, 50Hz
- Single pole

#### Mechanical

- External material UV stabilised polycarbonate
- Terminals accommodate 3 x 2.5mm cable
- IP53
- Safety shuttered