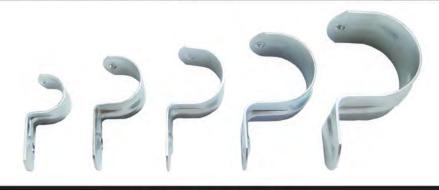

# Half Saddle - Stainless Steel 316

## FEATURES:

- Half saddle
- 16 50mm
- Stainless steel 316

## TECHNICAL DATA:

| Part Number  | Description                          | Pack<br>Size |
|--------------|--------------------------------------|--------------|
| ALCS16HSS/20 | 16mm Half saddle stainless steel 316 | 20           |
| ALCS20HSS/20 | 20mm Half saddle stainless steel 316 | 20           |
| ALCS25HSS/20 | 25mm Half saddle stainless steel 316 | 20           |
| ALCS32HSS/20 | 32mm Half saddle stainless steel 316 | 20           |
| ALCS40HSS/20 | 40mm Half saddle stainless steel 316 | 20           |
| ALCS50HSS/10 | 50mm Half saddle stainless steel 316 | 10           |