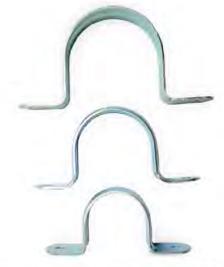

# Full Saddle - Stainless Steel 316

## FEATURES:

- Full saddle
- 16mm 50mm
- Stainless steel 316

#### **TECHNICAL DATA:**

| Part Number  | Description                          | Pack<br>Size |
|--------------|--------------------------------------|--------------|
| ALCS16FSS/20 | 16mm Full saddle stainless steel 316 | 20           |
| ALCS20FSS/20 | 20mm Full saddle stainless steel 316 | 20           |
| ALCS25FSS/20 | 25mm Full saddle stainless steel 316 | 20           |
| ALCS32FSS/20 | 32mm Full saddle stainless steel 316 | 20           |
| ALCS40FSS/20 | 40mm Full saddle stainless steel 316 | 20           |
| ALCS50FSS/10 | 50mm Full saddle stainless steel 316 | 10           |